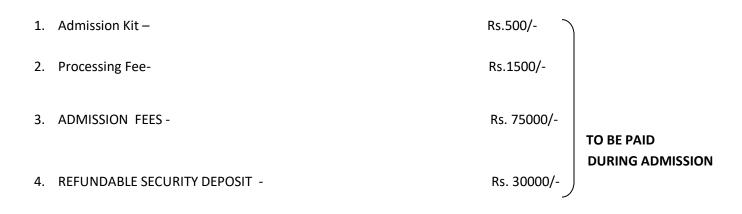

## 5. Schedule of Payment

| Grade      |                      | First<br>Quarter<br>April to June | Second<br>Quarter<br>July to Sep | Third<br>Quarter<br>Oct to Dec | Fourth<br>Quarter<br>Jan to Mar |
|------------|----------------------|-----------------------------------|----------------------------------|--------------------------------|---------------------------------|
| Grade – II | Composite School Fee | 44102                             | 44102                            | 44102                          | 44102                           |